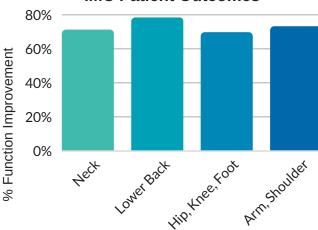

#### **IMC Patient Outcomes**

More than 97% of patients are highly satisfied with their care!