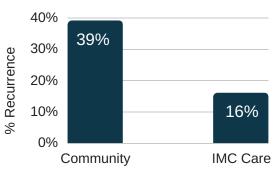

### Recurrence of Musculoskeletal Issues

Recurrence rates for the Community versus patient treated at IMC