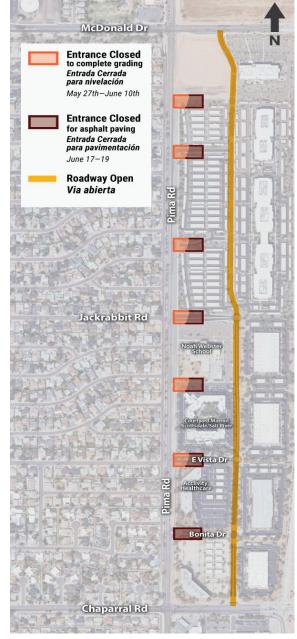

## **BUSINESS ACCESS RESTRICTIONS**

MAY 27 - JUNE 10 AND JUNE 17 - 19, 2025

Chaparral Business Center – Marriott Hotels – Noah Webster Schools – McKesson - Chaparral Commerce Center – Harkins

**Description of Work:** Crews will complete removals of existing driveways and construct new driveways from May 27-June 10. Crews will conduct paving work from June 17-19.

- Driveways along Pima Road to the Chaparral Business
  Center will be closed from May 27-June 10 and again
  from June 17-19 to accommodate the work.
- **Bonita Drive** will be open from May 27-June 10, but closed from June 17-19.
- Business access will be maintained via access entrances on **McDonald Drive** and **Chapparal Road.**Please review the map for the scheduled closure and available access entries from May 27-June 10 and June 17-19.