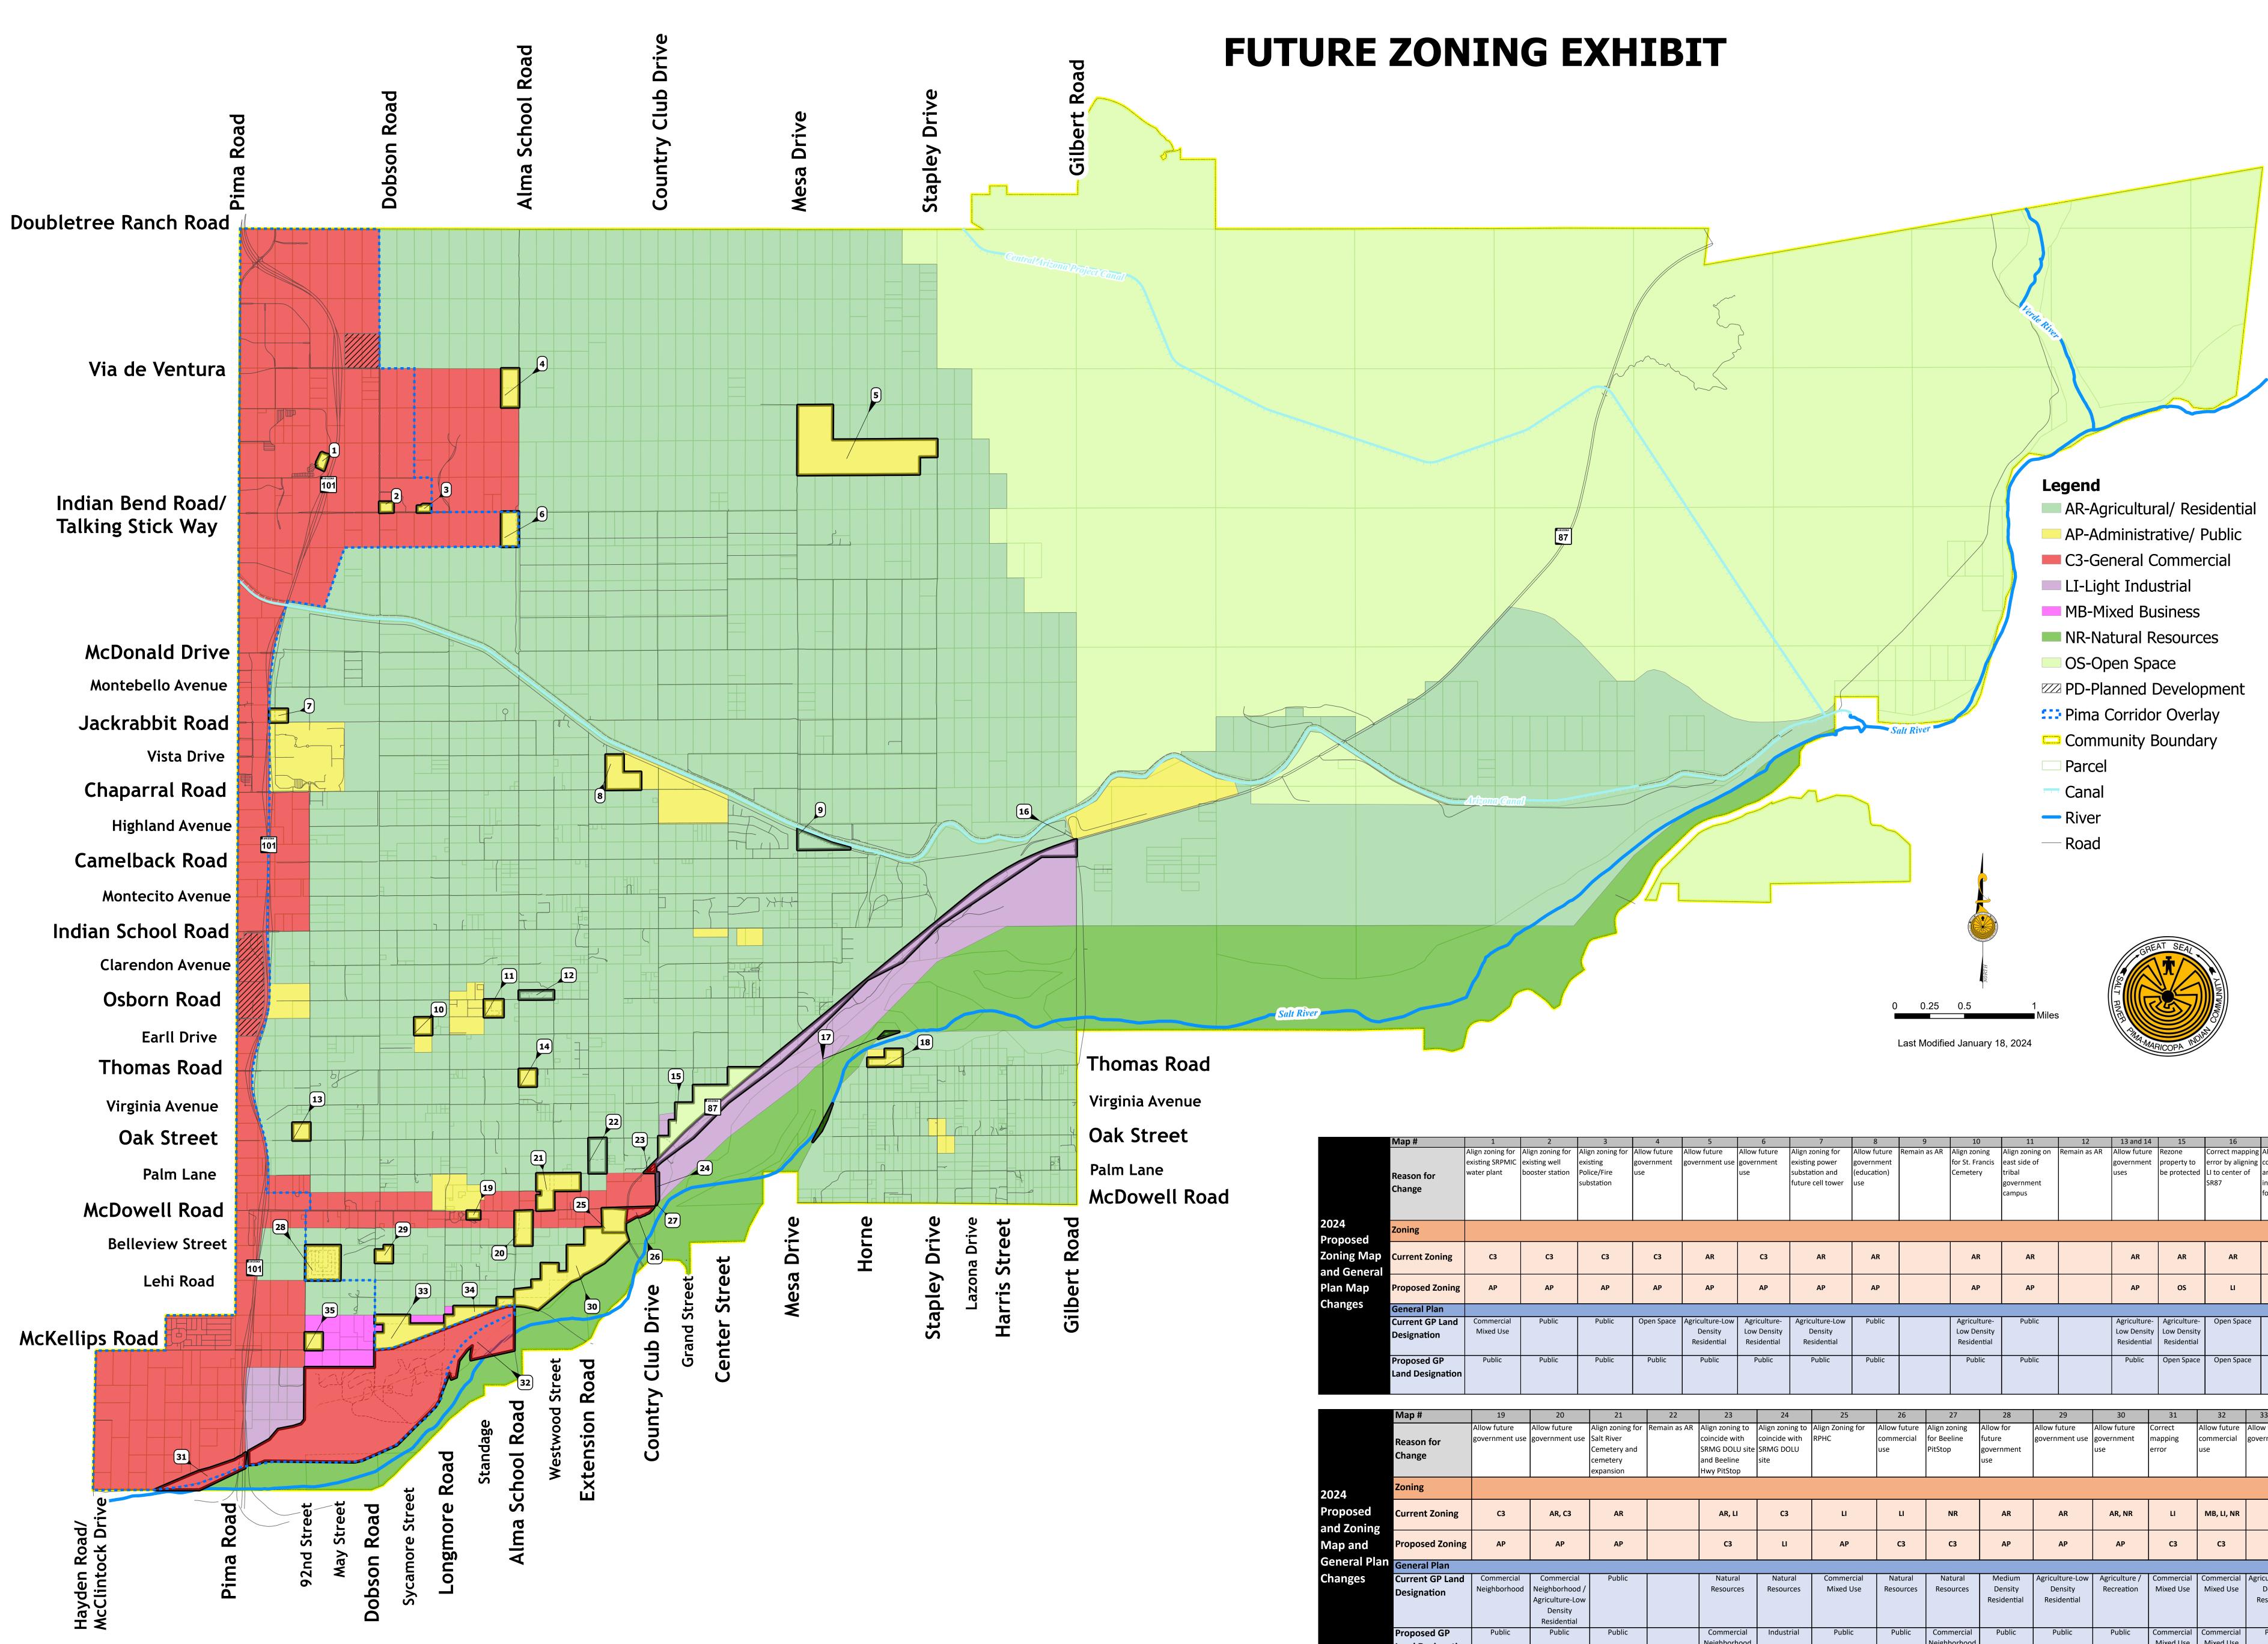

|                 |                  |                       |                  |               |                 |                |                   |              | _          |              |                        |            |            | •            |              |                         |                           |              |
|-----------------|------------------|-----------------------|------------------|---------------|-----------------|----------------|-------------------|--------------|------------|--------------|------------------------|------------|------------|--------------|--------------|-------------------------|---------------------------|--------------|
| ip #            | 1                | 2                     | 3                | 4             | 5               | 6              | 7                 | 8            | <u> </u>   |              |                        | 11         | 12         | 13 and 14    | 15           | 16                      | 17                        | 18           |
|                 | Align zoning for |                       | Align zoning for | Allow future  |                 | Allow future   | Align zoning for  | Allow future | Remain     | l s          |                        | 0          | main as AR | Allow future |              |                         | ing Align zoning t        |              |
|                 | existing SRPMIC  | -                     | existing         | government    | government use  | 0              | existing power    | government   |            | for St. Fr   |                        | de of      |            | government   | I            |                         | ng coincide with          |              |
| ason for        | water plant      | booster station       | Police/Fire      | use           |                 | use            | substation and    | (education)  |            | Cemeter      |                        | mont       |            | uses         | be protected | LI to center of<br>SR87 |                           |              |
| ange            |                  |                       | substation       |               |                 |                | future cell tower | use          |            |              | govern<br>campu        |            |            |              |              | SK87                    | in SRMG DOL<br>for mining | U Cemetery   |
| -               |                  |                       |                  |               |                 |                |                   |              |            |              | campu                  | 15         |            |              |              |                         |                           |              |
|                 |                  |                       |                  |               |                 |                |                   |              |            |              |                        |            |            |              |              |                         |                           |              |
|                 |                  |                       |                  | <u> </u>      |                 |                |                   |              | ļ          |              |                        |            |            |              |              |                         |                           |              |
| ning            |                  |                       | 1                | 1             |                 |                | 1                 |              | 1          |              |                        |            |            |              | -            | -                       |                           |              |
| rrent Zoning    | C3               | C3                    | СЗ               | C3            | AR              | C3             | AR                | AR           |            | A            | R                      | AR         |            | AR           | AR           | AR                      | AR                        | AR           |
|                 |                  |                       |                  |               |                 |                |                   |              |            |              |                        |            |            |              |              |                         |                           |              |
|                 |                  |                       |                  |               |                 |                |                   |              |            |              |                        |            |            |              |              |                         |                           |              |
| posed Zoning    | AP               | AP                    | AP               | AP            | AP              | AP             | AP                | AP           |            | AI           | P                      | АР         |            | AP           | OS           | u                       | NR                        | AP           |
|                 |                  |                       |                  |               |                 |                |                   |              |            |              |                        |            |            |              |              |                         |                           |              |
| neral Plan      |                  |                       |                  |               |                 |                |                   |              |            |              |                        |            |            |              |              |                         |                           |              |
| rent GP Land    | Commercial       | Public                | Public           | Open Space    | Agriculture-Low | -              | Agriculture-Low   | Public       |            | Agricul      |                        | ublic      |            | Agriculture- | -            |                         |                           | Public       |
| signation       | Mixed Use        |                       |                  |               | Density         | Low Density    | Density           |              |            | Low De       | -                      |            |            | Low Density  | -            | ·                       | Resources                 |              |
|                 |                  |                       |                  |               | Residential     | Residential    | Residential       |              |            | Reside       | ential                 |            |            | Residential  | Residential  |                         |                           |              |
| posed GP        | Public           | Public                | Public           | Public        | Public          | Public         | Public            | Public       |            | Pub          | lic P                  | ublic      |            | Public       | Open Space   | Open Space              | e Natural                 | Public       |
| •               | i done           | i done                |                  |               | i done          |                | i done            | i usite      |            | 1 40         |                        | done       |            |              | openopuee    | openopue                | Resources                 |              |
| d Designation   |                  |                       |                  |               |                 |                |                   |              |            |              |                        |            |            |              |              |                         |                           |              |
|                 |                  |                       |                  |               |                 |                |                   |              |            |              |                        |            |            |              |              |                         |                           |              |
|                 |                  |                       |                  |               |                 |                |                   |              |            |              |                        |            |            |              |              |                         |                           |              |
| ap #            | 19               | 20                    | 21               | 22            | 23              | 24             | 25                |              | 26         | 27           | 28                     | 29         |            | 30           | 31           | 32                      | 33 and 34                 | 35           |
| - <b>-</b>      | Allow future     | Allow future          | Align zoning     | for Remain as |                 | g to Align zon |                   |              | future     | Align zoning | Allow for              | Allow futu |            |              |              |                         | Allow future              | Allow future |
|                 |                  | se government u       |                  |               | coincide wi     |                |                   | -            | nercial    | for Beeline  | future                 | governme   |            |              |              |                         | overnment use             |              |
| ason for        | 8                | 8                     | Cemetery ar      | nd            |                 | U site SRMG DO |                   | use          |            | PitStop      | government             | 8          | use        |              |              | use                     | ,                         | 8            |
| ange            |                  |                       | cemetery         | -             | and Beeline     |                |                   |              |            |              | use                    |            |            | -            | _            |                         |                           |              |
|                 |                  |                       | expansion        |               | Hwy PitSto      |                |                   |              |            |              |                        |            |            |              |              |                         |                           |              |
| •               |                  |                       | ·                |               | ,               | •              |                   |              |            |              |                        |            |            |              |              |                         |                           |              |
| ning            |                  |                       |                  |               |                 |                |                   |              |            |              |                        |            |            |              |              |                         |                           |              |
|                 |                  |                       |                  |               |                 |                |                   |              |            |              |                        |            |            |              |              |                         |                           |              |
| rrent Zoning    | C3               | AR, C3                | AR               |               | AR, LI          | C3             | i Li              |              | LI         | NR           | AR                     | AR         |            | AR, NR       | LI           | MB, LI, NR              | MB                        | MB           |
|                 |                  |                       |                  |               |                 |                |                   |              |            |              |                        |            |            |              |              |                         |                           |              |
| an a cod Zouina |                  |                       |                  |               |                 |                |                   |              | <b>C</b> 2 |              |                        |            |            |              | 63           | 63                      | 4.5                       | 4.5          |
| oposed Zoning   | AP               | AP                    | AP               |               | C3              | L              | AP                | ,<br>        | С3         | C3           | AP                     | AP         |            | АР           | C3           | C3                      | AP                        | AP           |
| neral Plan      |                  |                       |                  |               |                 |                |                   |              |            |              |                        |            |            |              |              |                         |                           |              |
|                 | Commercial       | Commercia             | al Public        |               | Natura          |                | ral Comme         |              | tural      | Natural      | Medium                 | Agricultur |            | iculture /   | Commercial   | Commercial /            | Agriculture-Low           | Commercial   |
| rrent GP Land   |                  |                       |                  |               |                 |                |                   |              | ntural     |              |                        | Agricultur |            | -            | Mixed Use    | Mixed Use               |                           | Mixed Use    |
| signation       | Neighborhoo      | -                     |                  |               | Resource        | es Resou       | iviixed           | Use Res      | ources     | Resources    | Density<br>Posidontial | Densi      |            | creation     | witzed Use   | wixed Use               | Density<br>Residential    | witzed Use   |
|                 |                  | Agriculture-L         | .0 W             |               |                 |                |                   |              |            |              | Residential            | Resider    | ludi       |              |              |                         | Residential               |              |
|                 |                  | Density<br>Residentia |                  |               |                 |                |                   |              |            |              |                        |            |            |              |              |                         |                           |              |
|                 | Public           | Public                | Public           |               | Commer          | cial Indust    | trial Publ        | ic D         | ublic      | Commercial   | Public                 | Publi      | ic         | Public       | Commercial   | Commercial              | Public                    | Commercial   |
| oposed GP       |                  | Public                | Public           |               |                 |                |                   | PI           | UDIIC      |              |                        | Publi      |            |              |              |                         |                           |              |
| nd Designatior  | ו                |                       |                  |               | Neighborh       | 1000           |                   |              |            | Neighborhood |                        |            |            |              | Mixed Use    | Mixed Use               |                           | Mixed Use    |
|                 |                  |                       |                  |               |                 |                |                   |              |            |              |                        |            |            |              |              |                         |                           |              |
|                 |                  |                       |                  |               |                 |                |                   |              |            |              |                        |            |            |              |              |                         |                           |              |
|                 |                  |                       |                  |               |                 |                |                   |              |            |              |                        |            |            |              |              |                         |                           |              |