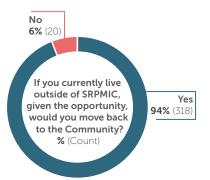

e planning **to rent** their next home

77 survey takers would move to a **multi-family** residence if it was available on the Community



survey takers are currently preparing for owning a home

only **52%** have access to a home site on allotted land



66%

was the most common floor plan of interest (143)



4 bed/2 bath

was the second most common floor plan of interest (131)





# **DEMOGRAPHICS**







**EMPLOYMENT STATUS** 







PLANNING FOR HOMEOWNERSHIP











For Salt River Financial Services (SRFSI) or housing-related questions, please contact:

CDD-Housing@ SRPMIC-nsn.gov (480) 362-3535

# **HOUSING NEEDS**

#### **DESIRE TO MOVE BACK TO SRPMIC**

#### TIMEFRAME OF MOVE BACK TO SPRMIC

#### **TIMEFRAME OF FINANCIAL READINESS TO OWN**

#### **PLANNING TO RENT OR OWN**









#### PREFERRED HOUSING TYPE

#### PREFERRED NUMBER OF BEDROOMS

### **PREFERRED HOME FEATURES**

#### PREFERRED HOME CUSTOMIZATIONS













For Salt River Financial Services (SRFSI) or housing-related questions, please contact:

Email: CDD-Housing@SRPMIC-nsn.gov

Phone: (480) 362-3535

# **HOUSING NEEDS**

#### **IMPORTANCE OF NEIGHBORHOOD FEATURES**

Close to freeway

Close to places of worship

Close to transit

Nearby shopping and entertainment

Close to community services

Nearby public safety substation

Close to schools

Nearby open space and recreational areas

**Nearby family** and/or friends



Disabled housing



Close to medical services



Large homes Affordability























Special needs







**LESS** 

Order of Importance

**MORE** 

### MAP & PREF