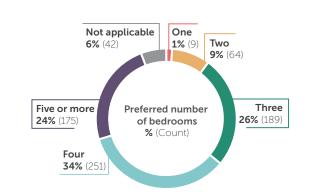

vey takers are currently preparing for owning a home

only **52%** have access to a home site on allotted land



66%

was the most common floor plan of interest (143)



4 bed/2 bath

was the second most common floor plan of interest (131)





# **DEMOGRAPHICS**







**EMPLOYMENT STATUS** 







PLANNING FOR HOMEOWNERSHIP











For Salt River Financial Services (SRFSI) or housing-related questions, please contact:

CDD-Housing@ SRPMIC-nsn.gov (480) 362-3535

# **HOUSING NEEDS**

#### **DESIRE TO MOVE BACK TO SRPMIC**

#### TIMEFRAME OF MOVE BACK TO SPRMIC

#### **TIMEFRAME OF FINANCIAL READINESS TO OWN**

#### **PLANNING TO RENT OR OWN**









#### PREFERRED HOUSING TYPE

#### PREFERRED NUMBER OF BEDROOMS

### **PREFERRED HOME FEATURES**

#### PREFERRED HOME CUSTOMIZATIONS













For Salt River Financial Services (SRFSI) or housing-related questions, please contact:

Email: CDD-Housing@SRPMIC-nsn.gov

Phone: (480) 362-3535

# **HOUSING NEEDS**

#### **IMPORTANCE OF NEIGHBORHOOD FEATURES**

Close to freeway

Close to places of worship

Close to transit

Nearby shopping and entertainment

Close to community services

Nearby public safety substation

Close to schools

Nearby open space and recreational areas

**Nearby family** and/or friends



Disabled housing



Close to medical services



Large homes Affordability























Special needs







**LESS** 

Order of Importance

**MORE** 

### MAP & PREFERRED SUBDIVISION LOCATION





### **PREFERRED SUBDIVISION SIZE**



#### **PREFERRED SUBDIVISION FEATURES**





For Salt River Financial Ser