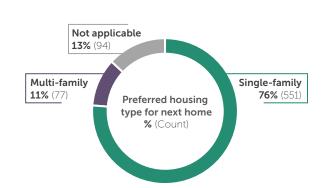

urvey takers are currently preparing for owning a home

only **52%** have access to a home site on allotted land



66%

was the most common floor plan of interest (143)



4 bed/2 bath

was the second most common floor plan of interest (131)





# **DEMOGRAPHICS**







**EMPLOYMENT STATUS** 







PLANNING FOR HOMEOWNERSHIP











For Salt River Financial Services (SRFSI) or housing-related questions, please contact:

CDD-Housing@ SRPMIC-nsn.gov (480) 362-3535

# **HOUSING NEEDS**

#### **DESIRE TO MOVE BACK TO SRPMIC**

#### TIMEFRAME OF MOVE BACK TO SPRMIC

#### **TIMEFRAME OF FINANCIAL READINESS TO OWN**

#### **PLANNING TO RENT OR OWN**









#### PREFERRED HOUSING TYPE

#### PREFERRED NUMBER OF BEDROOMS

### **PREFERRED HOME FEATURES**

#### PREFERRED HOME CUSTOMIZATIONS













For Salt River Financial Services (SRFSI) or housing-related questions, please contact:

Email: CDD-Housing@SRPMIC-nsn.gov

Phone: (480) 362-3535

# **HOUSING NEEDS**

#### **IMPORTANCE OF NEIGHBORHOOD FEATURES**

Close to freeway

Close to places of worship

Close to transit

Nearby shopping and entertainment

Close to community services

Nearby public safety substation

Close to schools

Nearby open space and recreational areas

**Nearby family** and/or friends



Disabled housing



Close to medical services



Large homes Affordability























Special needs







**LESS** 

Order of Importance

**MORE** 

### MAP & PREFERRED SUBDIVISION LOCATION





### **PREFERRED SUBDIVISION SIZE**



#### **PREFERRED SUBDIVISION FEATURES**





For Salt River Financial S