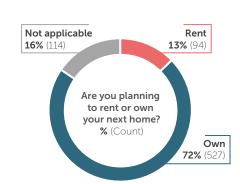

plan to have the necessary 10% down payment to purchase a home in the **next 5 years** 

**94** survey takers are planning **to rent** their next home

77 survey takers would move to a **multi-family** residence if it was available on the Community

#### **PLANNING TO RENT OR OWN**