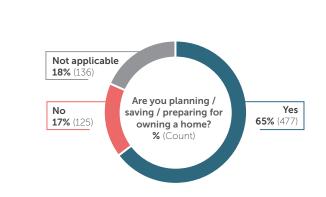

survey takers are currently preparing for owning a home

only **52%** have access to a home site on allotted land

66%

was the most common floor plan of interest (143)

4 bed/2 bath

was the second most common floor plan of interest (131)

# **DEMOGRAPHICS**

**EMPLOYMENT STATUS** 

PLANNING FOR HOMEOWNERSHIP

For Salt River Financial Services (SRFSI) or housing-related questions, please contact:

CDD-Housing@ SRPMIC-nsn.gov (480) 362-3535