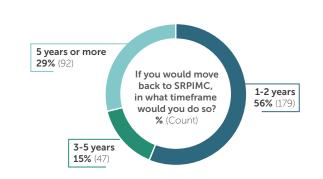

Total Responses

10.3% of all eligible
survey takers

529
survey takers looking to move in the future
70% of all
survey takers

of those interested in moving back to the Community desire to do so in the **next 5 years** 

#### TIMEFRAME OF MOVE BACK TO SPRMIC