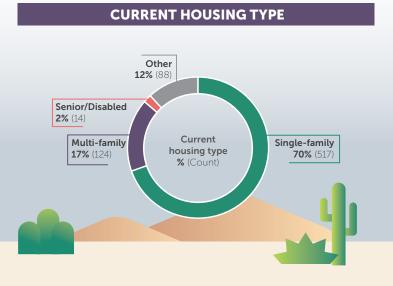

.3% of all eligible
survey takers

529
survey takers looking to move in the future
70% of all
survey takers





of those interested in moving back to the Community desire to do so in the **next 5 years** 

plan to have the necessary 10% down payment to purchase a home in the **next 5 years** 



**94** survey takers are planning **to rent** their next home

77 survey takers would move to a **multi-family** residence if it was available on the Community



survey takers are currently preparing for owning a home

only **52%** have access to a home site on allotted land



66%

was the most common floor plan of interest (143)



4 bed/2 bath

was the second most common floor plan of interest (131)





# **DEMOGRAPHICS**







**EMPLOYMENT STATUS** 







PLANNING FOR HOMEOWNERSHIP











For Salt River Financial Services (SRFSI) or housing-related questions, please contact:

CDD-Housing@ SRPMIC-nsn.gov (480) 362-3535

# **HOUSING NEEDS**

#### **DESIRE TO MOVE BACK TO SRPMIC**

#### TIMEFRAME OF MOVE BACK TO SPRMIC

#### **TIMEFRAME OF FINANCIAL READINESS TO OWN**

#### **PLANNING TO RENT OR OWN**









#### PREFERRED HOUSING TYPE

#### PREFERRED NUMBER OF BEDROOMS

### **PREFERRED HOME FEATURES**

#### PREFERRED HOME CUSTOMIZATIONS













For Salt River Financial Services (SRFSI) or housing-related questions, please contact:

Email: CDD-Housing@SRPMIC-nsn.gov

Phone: (480) 362-3535

# **HOUSING NEEDS**

#### **IMPORTANCE OF NEIGHBORHOOD FEATURES**

Close to freeway

Close to places of worship

Close to transit

Nearby shopping and entertainment

Close to comm