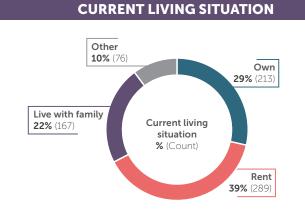

10.3% of all eligible
survey takers

529
survey takers looking to move in the future
70% of all
survey takers





of those interested in moving back to the Community desire to do so in the **next 5 years** 

plan to have the necessary 10% down payment to purchase a home in the **next 5 years** 



**94** survey takers are planning **to rent** their next home

77 survey takers would move to a **multi-family** residence if it was available on the Community



survey takers are currently preparing for owning a home

only **52%** have access to a home site on allotted land



66%

was the most common floor plan of interest (143)



4 bed/2 bath

was the second most common floor plan of interest (131)





# **DEMOGRAPHICS**







**EMPLOYMENT STATUS** 







PLANNING FOR HOMEOWNERSHIP











For Salt River Financial Services (SRFSI) or housing-related questions, please contact:

CDD-Housing@ SRPMIC-nsn.gov (480) 362-3535

# **HOUSING NEEDS**

#### **DESIRE TO MOVE BACK TO SRPMIC**

#### TIMEFRAME OF MOVE BACK TO SPRMIC

#### **TIMEFRAME OF FINANCIAL READINESS TO OWN**

#### **PLANNING TO RENT OR OWN**









#### PREFERRED HOUSING TYPE

#### PREFERRED NUMBER OF BEDROOMS

### **PREFERRED HOME FEATURES**

#### PREFERRED HOME CUSTOMIZATIONS













For Salt River Financial Services (SRFSI) or housing-related questions, please contact:

Email: CDD-Housing@SRPMIC-nsn.gov

Phone: (480) 362-3535

# **HOUSING NEEDS**

#### **IMPORTANCE OF NEIGHBORHOOD FEATURES**

Close to freeway

Close to places of worship

Close to transit

Nearby shopping and entertainment

Close to