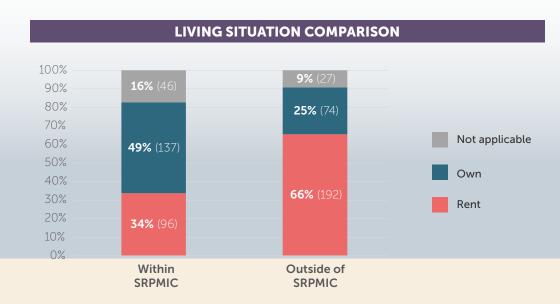

10.3% of all eligible
survey takers

529
survey takers looking to move in the future
70% of all
survey takers





of those interested in moving back to the Community desire to do so in the **next 5 years** 

plan to have the necessary 10% down payment to purchase a home in the **next 5 years** 



**94** survey takers are planning **to rent** their next home

77 survey takers would move to a **multi-family** residence if it was available on the Community



survey takers are currently preparing for owning a home

only **52%** have access to a home site on allotted land



66%

was the most common floor plan of interest (143)



4 bed/2 bath

was the second most common floor plan of interest (131)





# **DEMOGRAPHICS**







**EMPLOYMENT STATUS** 







PLANNING FOR HOMEOWNERSHIP











For Salt River Financial Services (SRFSI) or housing-related questions, please contact:

CDD-Housing@ SRPMIC-nsn.gov (480) 362-3535

# **HOUSING NEEDS**

#### **DESIRE TO MOVE BACK TO SRPMIC**

#### TIMEFRAME OF MOVE BACK TO SPRMIC

#### **TIMEFRAME OF FINANCIAL READINESS TO OWN**

#### **PLANNING TO RENT OR OWN**









#### PREFERRED HOUSING TYPE

#### PREFERRED NUMBER OF BEDROOMS

### **PREFERRED HOME FEATURES**

#### PREFERRED HOME CUSTOMIZATIONS













For Salt River Financial Services (SRFSI) or housing-related questions, please contact:

Email: CDD-Housing@SRPMIC-nsn.gov

Phone: (480) 362-3535

# **HOUSING NEEDS**

#### **IMPORTANCE OF NEIGHBORHOOD FEATURES**

Close to freeway

Close to places of worship

Close to transit

Nearby shopping and entertainment

Close to co