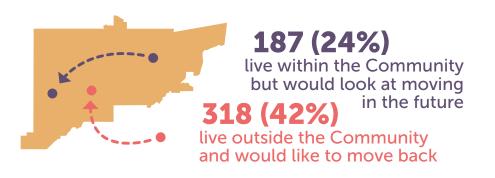

Members who took the Future of SRPMIC Housing Survey. The online survey took place between November 15, 2021 and January 17, 2022. The goal of this online survey was to determine the housing needs, wants, and expectations of Community Members. The data collected will assist in tailoring future housing options to meet the needs of Community Members, and fulfill the need in ways that best suit the Community and future generations. Please explore the infographics to view all of the data that was collected during the survey process. For Salt River Financial Services (SRFSI) or housing-related questions, please email CDD-Housing@SRPMIC-nsn.gov or call (480) 362-3535.

Total Responses

10.3% of all eligible
survey takers

529
survey takers looking to move in the future
70% of all
survey takers





of those interested in moving back to the Community desire to do so in the **next 5 years** 

plan to have the necessary 10% down payment to purchase a home in the **next 5 years** 



**94** survey takers are planning **to rent** their next home

77 survey takers would move to a **multi-family** residence if it was available on the Community



survey takers are currently preparing for owning a home

only **52%** have access to a home site on allotted land



66%

was the most common floor plan of interest (143)



4 bed/2 bath

was the second most common floor plan of interest (131)





# **DEMOGRAPHICS**







**EMPLOYMENT STATUS** 







PLANNING FOR HOMEOWNERSHIP











For Salt River Financial Services (SRFSI) or housing-related questions, please contact:

CDD-Housing@ SRP