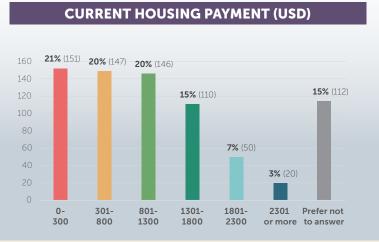

% of all eligible
survey takers

529
survey takers looking to move in the future
70% of all
survey takers





of those interested in moving back to the Community desire to do so in the **next 5 years** 

plan to have the necessary 10% down payment to purchase a home in the **next 5 years** 



**94** survey takers are planning **to rent** their next home

77 survey takers would move to a **multi-family** residence if it was available on the Community



survey takers are currently preparing for owning a home

only **52%** have access to a home site on allotted land



66%

was the most common floor plan of interest (143)



4 bed/2 bath

was the second most common floor plan of interest (131)





# **DEMOGRAPHICS**







**EMPLOYMENT STATUS** 







PLANNING FOR HOMEOWNERSHIP











For Salt River Financial Services (SRFSI) or housing-related questions, please contact:

CDD-Housing@ SRPMIC-nsn.gov (480) 362-3535

# **HOUSING NEEDS**

#### **DESIRE TO MOVE BACK TO SRPMIC**

#### TIMEFRAME OF MOVE BACK TO SPRMIC

#### **TIMEFRAME OF FINANCIAL READINESS TO OWN**

#### **PLANNING TO RENT OR OWN**









#### PREFERRED HOUSING TYPE

#### PREFERRED NUMBER OF BEDROOMS

### **PREFERRED HOME FEATURES**

#### PREFERRED HOME CUSTOMIZATIONS













For Salt River Financial Services (SRFSI) or housing-related questions, please contact:

Email: CDD-Housing@SRPMIC-nsn.gov

Phone: (480) 362-3535

# **HOUSING NEEDS**

#### **IMPORTANCE OF NEIGHBORHOOD FEATURES**

Close to freeway

Close to places of worship

Close to transit

Nearby shopping and entertainment

Close to commun