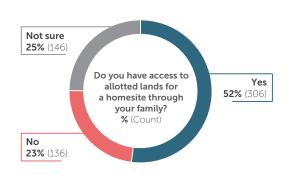

survey takers are currently preparing for owning a home

only **52%** have access to a home site on allotted land

66%

was the most common floor plan of interest (143)

4 bed/2 bath

was the second most common floor plan of interest (131)

# **ADDITIONAL FINDINGS**

**ACCESS TO ALLOTTED LANDS** 

INTEREST IN FAMILY SUBDIVISION

**HOMEOWNER'S ASSN OR BLOCK WATCH** 

**INTEREST IN SUBDIVISION STANDARDS** 