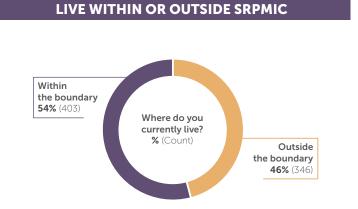

es

10.3% of all eligible
survey takers

529
survey takers looking to move in the future
70% of all
survey takers





of those interested in moving back to the Community desire to do so in the **next 5 years** 

plan to have the necessary 10% down payment to purchase a home in the **next 5 years** 



**94** survey takers are planning **to rent** their next home

77 survey takers would move to a **multi-family** residence if it was available on the Community



survey takers are currently preparing for owning a home

only **52%** have access to a home site on allotted land



66%

was the most common floor plan of interest (143)



4 bed/2 bath

was the second most common floor plan of interest (131)





# **DEMOGRAPHICS**







**EMPLOYMENT STATUS** 







PLANNING FOR HOMEOWNERSHIP











For Salt River Financial Services (SRFSI) or housing-related questions, please contact:

CDD-Housing@ SRPMIC-nsn.gov (480) 362-3535

# **HOUSING NEEDS**

#### **DESIRE TO MOVE BACK TO SRPMIC**

#### TIMEFRAME OF MOVE BACK TO SPRMIC

#### **TIMEFRAME OF FINANCIAL READINESS TO OWN**

#### **PLANNING TO RENT OR OWN**









#### PREFERRED HOUSING TYPE

#### PREFERRED NUMBER OF BEDROOMS

### **PREFERRED HOME FEATURES**

#### PREFERRED HOME CUSTOMIZATIONS













For Salt River Financial Services (SRFSI) or housing-related questions, please contact:

Email: CDD-Housing@SRPMIC-nsn.gov

Phone: (480) 362-3535

# **HOUSING NEEDS**

#### **IMPORTANCE OF NEIGHBORHOOD FEATURES**

Close to freeway

Close to places of worship

Close to transit

Nearby shopping and entertainment

Close t